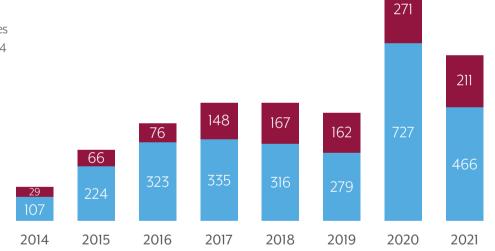

#### **ACCEPTANCES**

3,368 acceptances received since 2014 with 1,130 to the top 100 ranked universities and colleges